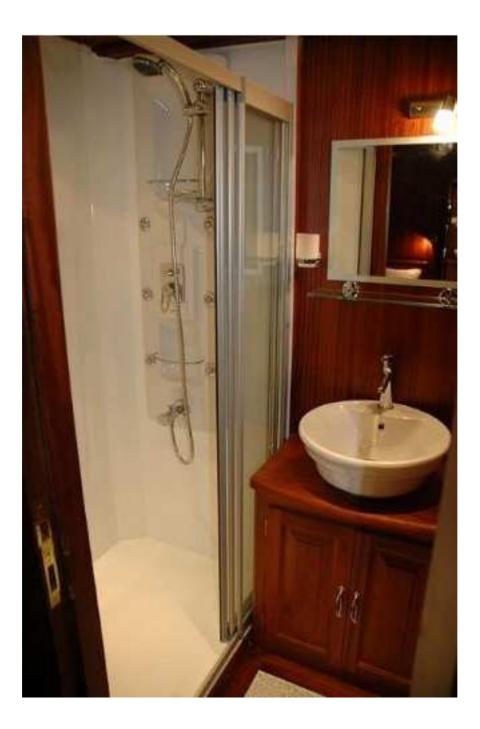

Wooden Turkish Gulet, length of 23.90 mt., offers confortable and elegant spaces and air conditioned in all spaces. It accomodates 8 people, 3 crew members, with good service.

| 1 1 1                |                                                                                                                                                     |
|----------------------|-----------------------------------------------------------------------------------------------------------------------------------------------------|
| Flag                 | Turkey                                                                                                                                              |
| Year of Construction | 2006                                                                                                                                                |
| Loa                  | 23.90                                                                                                                                               |
| Beam                 | 6.20                                                                                                                                                |
| Draft                | 2.80                                                                                                                                                |
| Rigging              | Ketch                                                                                                                                               |
| Displacement         |                                                                                                                                                     |
| Hull                 | Laminated Wood                                                                                                                                      |
| Sail area            | -                                                                                                                                                   |
| Engine               | 2 x 235 hp Volvo                                                                                                                                    |
| Speed                | 10 knots                                                                                                                                            |
| Generator            | 2 x 22,5 kwA Onan                                                                                                                                   |
| Air conditioned      | yes                                                                                                                                                 |
| Equipment            | Radar, GPS, depth sounder, chart plotter, VHF, compass, autopilot, outboard 50 hp Yamaha                                                            |
| Water maker          |                                                                                                                                                     |
| Fuel                 | 3.000                                                                                                                                               |
| Fresh Water          | 2.750                                                                                                                                               |
| Holding              | 2.550                                                                                                                                               |
| Guest Cabins         | 2 master, 1 double and 1 twin                                                                                                                       |
| Bathroom             | 5 with shower cube                                                                                                                                  |
| Crew                 | Captain, cook, seamen                                                                                                                               |
| Crew cabin           | 2                                                                                                                                                   |
| Supplies             | Plasma Tv, Dvd, stereo music system, bar, ice maker, freezer, refrigerator, washing machine, wash dishes, water ski, jet ski, snorkelling equipment |
|                      |                                                                                                                                                     |