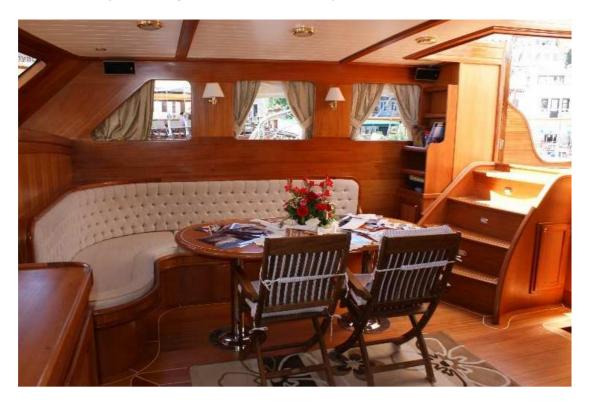

Wooden Turkish Gulet, length of 23.90 mt., offers confortable and elegant spaces and air conditioned in all spaces. It accomodates 8 people, 3 crew members, with good service.

| 1 1 1                |                                                                                                                                                     |
|----------------------|-----------------------------------------------------------------------------------------------------------------------------------------------------|
| Flag                 | Turkey                                                                                                                                              |
| Year of Construction | 2006                                                                                                                                                |
| Loa                  | 23.90                                                                                                                                               |
| Beam                 | 6.20                                                                                                                                                |
| Draft                | 2.80                                                                                                                                                |
| Rigging              | Ketch                                                                                                                                               |
| Displacement         |                                                                                                                                                     |
| Hull                 | Laminated Wood                                                                                                                                      |
| Sail area            | -                                                                                                                                                   |
| Engine               | 2 x 235 hp Volvo                                                                                                                                    |
| Speed                | 10 knots                                                                                                                                            |
| Generator            | 2 x 22,5 kwA Onan                                                                                                                                   |
| Air conditioned      | yes                                                                                                                                                 |
| Equipment            | Radar, GPS, depth sounder, chart plotter, VHF, compass, autopilot, outboard 50 hp Yamaha                                                            |
| Water maker          |                                                                                                                                                     |
| Fuel                 | 3.000                                                                                                                                               |
| Fresh Water          | 2.750                                                                                                                                               |
| Holding              | 2.550                                                                                                                                               |
| Guest Cabins         | 2 master, 1 double and 1 twin                                                                                                                       |
| Bathroom             | 5 with shower cube                                                                                                                                  |
| Crew                 | Captain, cook, seamen                                                                                                                               |
| Crew cabin           | 2                                                                                                                                                   |
| Supplies             | Plasma Tv, Dvd, stereo music system, bar, ice maker, freezer, refrigerator, washing machine, wash dishes, water ski, jet ski, snorkelling equipment |
|                      |                                                                                                                                                     |