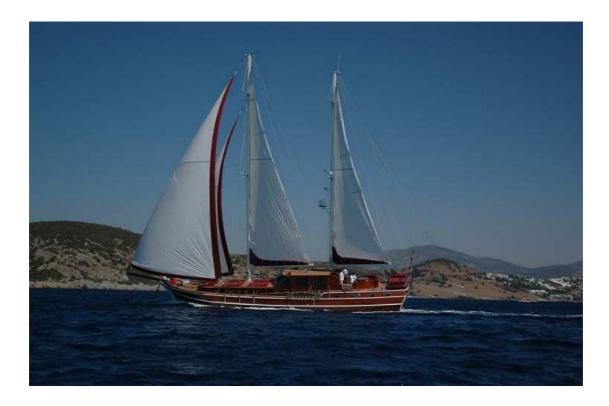

Wooden Turkish Gulet, length of 23.90 mt., offers confortable and elegant spaces and air conditioned in all spaces. It accomodates 8 people, 3 crew members, with good service.

| 1 1 1                |                                                                                                                                                     |
|----------------------|-----------------------------------------------------------------------------------------------------------------------------------------------------|
| Flag                 | Turkey                                                                                                                                              |
| Year of Construction | 2006                                                                                                                                                |
| Loa                  | 23.90                                                                                                                                               |
| Beam                 | 6.20                                                                                                                                                |
| Draft                | 2.80                                                                                                                                                |
| Rigging              | Ketch                                                                                                                                               |
| Displacement         |                                                                                                                                                     |
| Hull                 | Laminated Wood                                                                                                                                      |
| Sail area            | -                                                                                                                                                   |
| Engine               | 2 x 235 hp Volvo                                                                                                                                    |
| Speed                | 10 knots                                                                                                                                            |
| Generator            | 2 x 22,5 kwA Onan                                                                                                                                   |
| Air conditioned      | yes                                                                                                                                                 |
| Equipment            | Radar, GPS, depth sounder, chart plotter, VHF, compass, autopilot, outboard 50 hp Yamaha                                                            |
| Water maker          |                                                                                                                                                     |
| Fuel                 | 3.000                                                                                                                                               |
| Fresh Water          | 2.750                                                                                                                                               |
| Holding              | 2.550                                                                                                                                               |
| Guest Cabins         | 2 master, 1 double and 1 twin                                                                                                                       |
| Bathroom             | 5 with shower cube                                                                                                                                  |
| Crew                 | Captain, cook, seamen                                                                                                                               |
| Crew cabin           | 2                                                                                                                                                   |
| Supplies             | Plasma Tv, Dvd, stereo music system, bar, ice maker, freezer, refrigerator, washing machine, wash dishes, water ski, jet ski, snorkelling equipment |
|                      |                                                                                                                                                     |