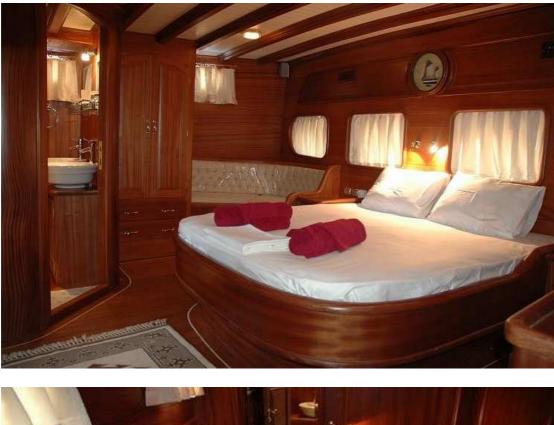

Wooden Turkish Gulet, length of 23.90 mt., offers confortable and elegant spaces and air conditioned in all spaces. It accomodates 8 people, 3 crew members, with good service.

| 1 1 1                |                                                                                                                                                     |
|----------------------|-----------------------------------------------------------------------------------------------------------------------------------------------------|
| Flag                 | Turkey                                                                                                                                              |
| Year of Construction | 2006                                                                                                                                                |
| Loa                  | 23.90                                                                                                                                               |
| Beam                 | 6.20                                                                                                                                                |
| Draft                | 2.80                                                                                                                                                |
| Rigging              | Ketch                                                                                                                                               |
| Displacement         |                                                                                                                                                     |
| Hull                 | Laminated Wood                                                                                                                                      |
| Sail area            | -                                                                                                                                                   |
| Engine               | 2 x 235 hp Volvo                                                                                                                                    |
| Speed                | 10 knots                                                                                                                                            |
| Generator            | 2 x 22,5 kwA Onan                                                                                                                                   |
| Air conditioned      | yes                                                                                                                                                 |
| Equipment            | Radar, GPS, depth sounder, chart plotter, VHF, compass, autopilot, outboard 50 hp Yamaha                                                            |
| Water maker          |                                                                                                                                                     |
| Fuel                 | 3.000                                                                                                                                               |
| Fresh Water          | 2.750                                                                                                                                               |
| Holding              | 2.550                                                                                                                                               |
| Guest Cabins         | 2 master, 1 double and 1 twin                                                                                                                       |
| Bathroom             | 5 with shower cube                                                                                                                                  |
| Crew                 | Captain, cook, seamen                                                                                                                               |
| Crew cabin           | 2                                                                                                                                                   |
| Supplies             | Plasma Tv, Dvd, stereo music system, bar, ice maker, freezer, refrigerator, washing machine, wash dishes, water ski, jet ski, snorkelling equipment |
|                      |                                                                                                                                                     |