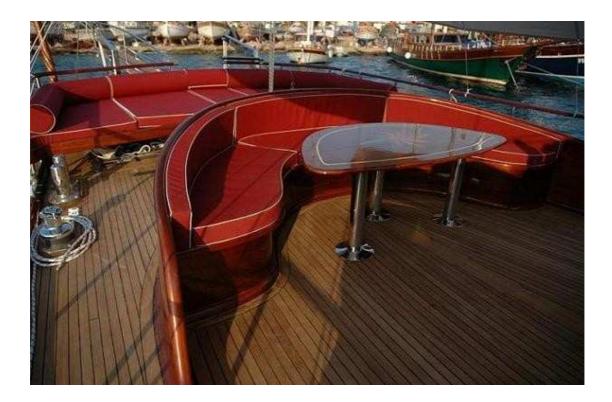

Wooden Turkish Gulet, length of 23.90 mt., offers confortable and elegant spaces and air conditioned in all spaces. It accomodates 8 people, 3 crew members, with good service.

| 1 1 1                |                                                                                                                                                     |
|----------------------|-----------------------------------------------------------------------------------------------------------------------------------------------------|
| Flag                 | Turkey                                                                                                                                              |
| Year of Construction | 2006                                                                                                                                                |
| Loa                  | 23.90                                                                                                                                               |
| Beam                 | 6.20                                                                                                                                                |
| Draft                | 2.80                                                                                                                                                |
| Rigging              | Ketch                                                                                                                                               |
| Displacement         |                                                                                                                                                     |
| Hull                 | Laminated Wood                                                                                                                                      |
| Sail area            | -                                                                                                                                                   |
| Engine               | 2 x 235 hp Volvo                                                                                                                                    |
| Speed                | 10 knots                                                                                                                                            |
| Generator            | 2 x 22,5 kwA Onan                                                                                                                                   |
| Air conditioned      | yes                                                                                                                                                 |
| Equipment            | Radar, GPS, depth sounder, chart plotter, VHF, compass, autopilot, outboard 50 hp Yamaha                                                            |
| Water maker          |                                                                                                                                                     |
| Fuel                 | 3.000                                                                                                                                               |
| Fresh Water          | 2.750                                                                                                                                               |
| Holding              | 2.550                                                                                                                                               |
| Guest Cabins         | 2 master, 1 double and 1 twin                                                                                                                       |
| Bathroom             | 5 with shower cube                                                                                                                                  |
| Crew                 | Captain, cook, seamen                                                                                                                               |
| Crew cabin           | 2                                                                                                                                                   |
| Supplies             | Plasma Tv, Dvd, stereo music system, bar, ice maker, freezer, refrigerator, washing machine, wash dishes, water ski, jet ski, snorkelling equipment |
|                      |                                                                                                                                                     |