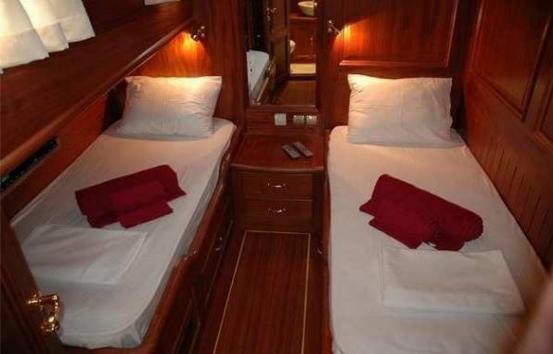

Wooden Turkish Gulet, length of 23.90 mt., offers confortable and elegant spaces and air conditioned in all spaces. It accomodates 8 people, 3 crew members, with good service.

| 1 1 1                |                                                                                                                                                     |
|----------------------|-----------------------------------------------------------------------------------------------------------------------------------------------------|
| Flag                 | Turkey                                                                                                                                              |
| Year of Construction | 2006                                                                                                                                                |
| Loa                  | 23.90                                                                                                                                               |
| Beam                 | 6.20                                                                                                                                                |
| Draft                | 2.80                                                                                                                                                |
| Rigging              | Ketch                                                                                                                                               |
| Displacement         |                                                                                                                                                     |
| Hull                 | Laminated Wood                                                                                                                                      |
| Sail area            | -                                                                                                                                                   |
| Engine               | 2 x 235 hp Volvo                                                                                                                                    |
| Speed                | 10 knots                                                                                                                                            |
| Generator            | 2 x 22,5 kwA Onan                                                                                                                                   |
| Air conditioned      | yes                                                                                                                                                 |
| Equipment            | Radar, GPS, depth sounder, chart plotter, VHF, compass, autopilot, outboard 50 hp Yamaha                                                            |
| Water maker          |                                                                                                                                                     |
| Fuel                 | 3.000                                                                                                                                               |
| Fresh Water          | 2.750                                                                                                                                               |
| Holding              | 2.550                                                                                                                                               |
| Guest Cabins         | 2 master, 1 double and 1 twin                                                                                                                       |
| Bathroom             | 5 with shower cube                                                                                                                                  |
| Crew                 | Captain, cook, seamen                                                                                                                               |
| Crew cabin           | 2                                                                                                                                                   |
| Supplies             | Plasma Tv, Dvd, stereo music system, bar, ice maker, freezer, refrigerator, washing machine, wash dishes, water ski, jet ski, snorkelling equipment |
|                      |                                                                                                                                                     |