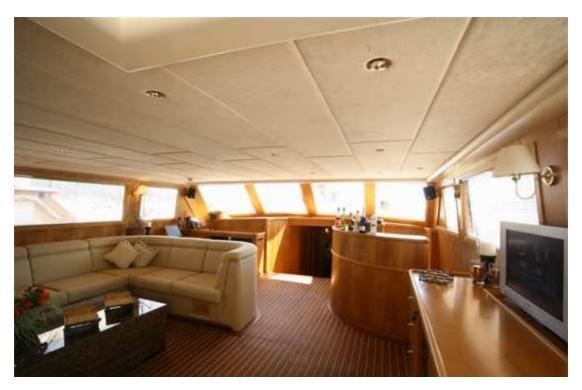

 Water maker

 Fuel
 3.000

 Fresh Water
 6.000

Fresh Water 6.000 Holding 6.000

Guest Cabins 5 of which 2 master and 3 twins

Bathroom 5 with shower cube
Crew Captain, cook, 3/4 seamen

Crew cabin

Supplies Plasma TV, DVD/VCD/CD player in saloon, CD player on aft deck in each cabin, bar, ice maker,