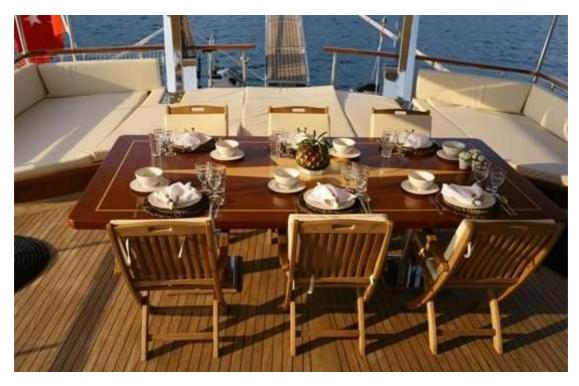

Classic wooden model of Turkish Gulet with wide, elegant and comfortable spaces. The lenght is of 30 mt. It accomodates up to 10 persons, 5/6 crew members, with a good service.

 Flag
 Turkey

 Year of Construction
 2006/2007

 Water maker

 Fuel
 3.000

 Fresh Water
 6.000

Fresh Water 6.000 Holding 6.000

Guest Cabins 5 of which 2 master and 3 twins

Bathroom 5 with shower cube
Crew Captain, cook, 3/4 seamen

Crew cabin

Supplies Plasma TV, DVD/VCD/CD player in saloon, CD player on aft deck in each cabin, bar, ice maker,