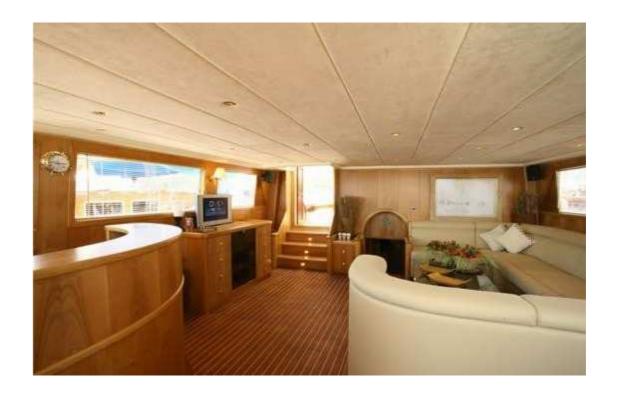

 Water maker

 Fuel
 3.000

 Fresh Water
 6.000

Fresh Water 6.000 Holding 6.000

Guest Cabins 5 of which 2 master and 3 twins

Bathroom 5 with shower cube
Crew Captain, cook, 3/4 seamen

Crew cabin

Supplies Plasma TV, DVD/VCD/CD player in saloon, CD player on aft deck in each cabin, bar, ice maker,