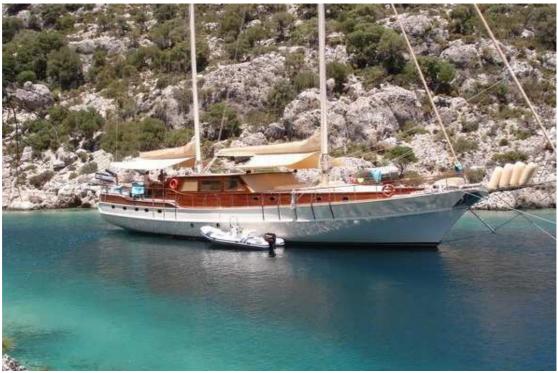

Classic wooden model of Turkish Gulet with wide, elegant and comfortable spaces. The lenght is of 30 mt. It accomodates up to 10 persons, 5/6 crew members, with a good service.

 Flag
 Turkey

 Year of Construction
 2006/2007

 Loa
 30.00

 Beam
 7.20

 Draft
 2.70

 Rigging
 Ketch

 Displacement

Hull Mahogany

Sail area

Engine 2 x 400 hp Daewoo