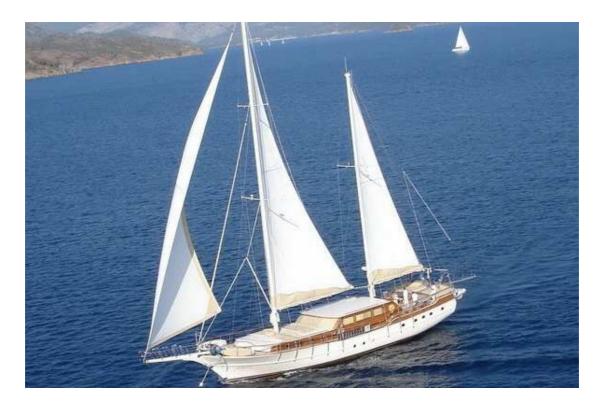

Classic wooden model of Turkish Gulet with wide, elegant and comfortable spaces. The lenght is of 30 mt. It accomodates up to 10 persons, 5/6 crew members, with a good service.

 Flag
 Turkey

 Year of Construction
 2006/2007

 Loa
 30.00

 Beam
 7.20

 Draft
 2.70

 Rigging
 Ketch

 Displacement

Hull Mahogany

Sail area

Engine 2 x 400 hp Daewoo