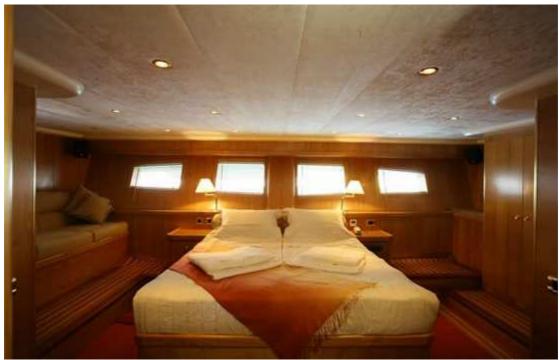

 Water maker

 Fuel
 3.000

 Fresh Water
 6.000

Fresh Water 6.000 Holding 6.000

Guest Cabins 5 of which 2 master and 3 twins

Bathroom 5 with shower cube
Crew Captain, cook, 3/4 seamen

Crew cabin

Supplies Plasma TV, DVD/VCD/CD player in saloon, CD player on aft deck in each cabin, bar, ice maker,