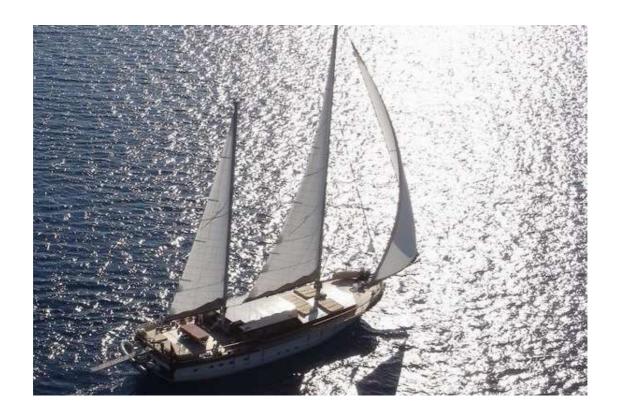

Classic wooden model of Turkish Gulet with wide, elegant and comfortable spaces. The lenght is of 30 mt. It accomodates up to 10 persons, 5/6 crew members, with a good service.

 Flag
 Turkey

 Year of Construction
 2006/2007

 Loa
 30.00

 Beam
 7.20

 Draft
 2.70

 Rigging
 Ketch

 Displacement

Hull Mahogany

Sail area

Engine 2 x 400 hp Daewoo